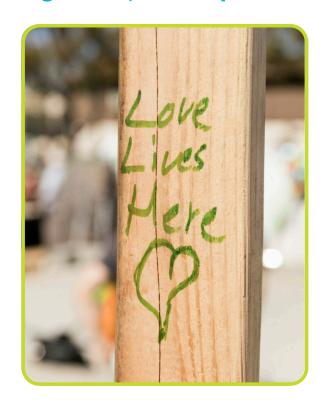

## Beams of Hope

## Your Words Can Offer Hope, Encouragement, and Inspiration!

Sign a beam for a new Habitat for Humanity of Greater Los Angeles (Habitat LA) homebuyer as part of our Beams of Hope Campaign. Help us fill the walls with messages of love and encouragement. A few words can mean a lot to so many.

- A favorite bible verse
- "Welcome home!"
- "Fill this house with love!"

Our staff will transfer your personal messages of hope to an actual beam that our construction team will use to frame the development of your choice. Help us fill the walls with messages of hope today!