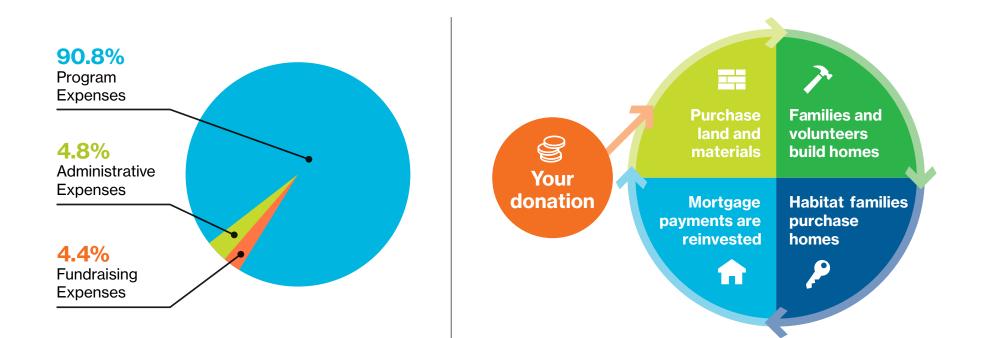

# FY2017 Use of Funds

July 1, 2016-June 30, 2017

Habitat LA is the proud recipient of six consecutive 4-star ratings from Charity Navigator for fiscal responsibility and transparency.