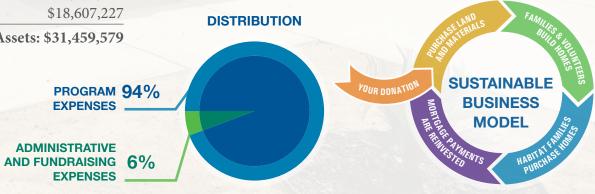

Total Assets: \$31,459,579

### **EXPENSES**

| Cost of Homes Sold and Program Support | \$14,025,386 |
|----------------------------------------|--------------|
| Management and General                 | \$913,625    |
| Fundraising                            | \$489,830    |

**Total Expenses: \$39,838,606** 