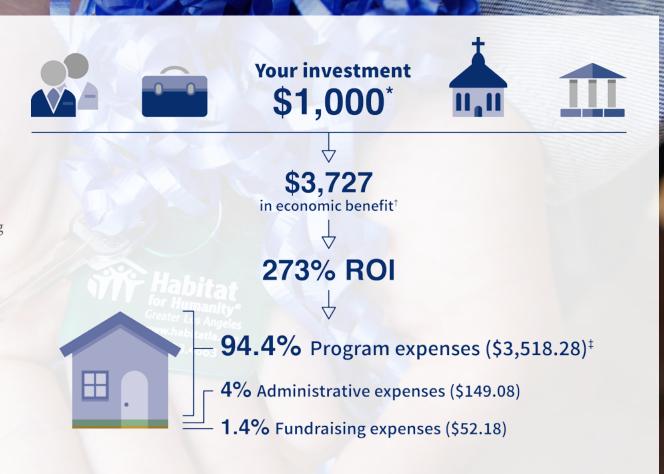

## **ECONOMIC IMPACT**

In addition to strengthening families and honoring veterans, seniors, and the disabled through a ordable homeownership, Habitat LA provides an outstanding 273% return on investment for each donation dollar.

At the same time Habitat LA has a far greater economic impact on the region than one might expect through generating jobs, retail sales, and tax revenues throughout each community we serve. Every \$1,000 invested in Habitat LA results in a total economic benefit of \$3,727.

‡ Charity Navigator 2016