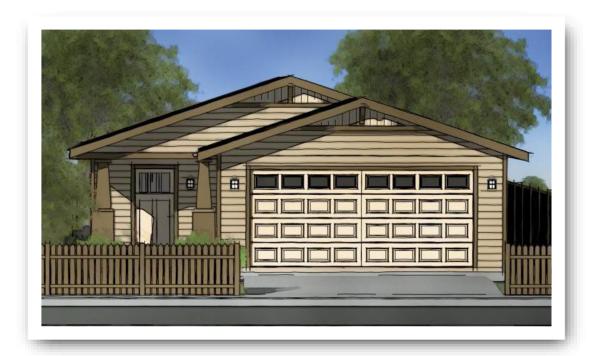

## 5370 Lime Avenue

This project features the construction of one new housing unit on a 4,200 sq ft lot in the City of Long Beach.

## The new home:

- is one story
- is 1,160 sq. ft.
- has 3 bedrooms
- has 2 bathrooms
- is fully handicap accessible
- has an attached two car garage
- has a nice fenced in backyard with a patio

The home has many green features including: