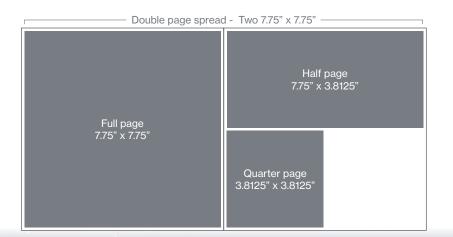

n Name is proud to support the Habitat for Humanity of Greater Los Angeles 2018 Los Angeles Builders Ball®."
- "Organization Name honors the 2018 Builder of the Year, Dream Builder and Foundation Builder."
- "Organization Name celebrates Habitat for Humanity of Greater Los Angeles' mission to Build a Greater Los Angeles."

| Ad size                     | Artwork size                       | Rate    |
|-----------------------------|------------------------------------|---------|
| Double page (spread)        | Two files each 7.75"(w) x 7.75"(h) | \$2,000 |
| Full page                   | 7.75"(w) x 7.75"(h)                | \$1,000 |
| Half page (horizontal only) | 7.75"(w) x 3.8125"(h)              | \$750   |
| Quarter page                | 3.8125"(w) x 3.8125"(h)            | \$500   |



#### **File Formats:**

File type: PDF, JPEG or Al Resolution: 300 dpi

Size: See exact size in chart Bleed: no bleed or trim marks

Color mode: CMYK File name format:

OrganizationName\_HabitatLABB\_2018

If you need your ad designed, please supply copy, vector logo and photos (JPG, 300 dpi, 100% print size, CMYK).

#### **Submissions:**

Please e-mail all final artwork and information to Clare Ferguson at cferguson@habitatla.org by **Monday, September 10, 2018**. Please also include your name, phone number and organization name in the e-mail.

#### **Contact Information:**

For questions regarding ad set-up or instructions, please contact Clare Ferguson, Resource Development Coordinator, at cferguson@habitatla.org or (424) 246-3635.

For questions regarding sponsorships, please contact